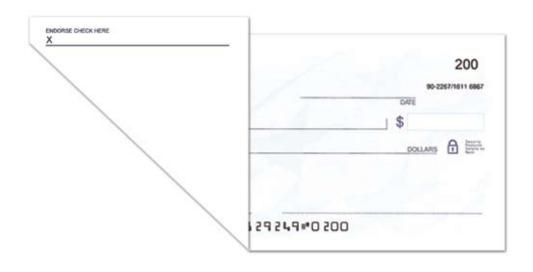

# Eight hundred fifty seven and 19/100

Dollars

Draw a line from the end of the 100 to the end of the line.

Eight hundred fifty seven and 19/100 -----

Dollars

**1. Date** — Write today's date.

**2. Payee** — Write the name of the person or company that you are paying.

**3. Amount of check in numerals** — Write the amount of the check in numbers. Be careful not to leave any space between your numbers.

**4. Amount of check in words** — Write the amount of the check in words.

**5. Name** — Your personal information is printed here. Never list your Social Security number on your printed check.

**6. Signature** — Sign your check the same way you signed your name on the signature card.

**7. Memo** — Write why you wrote the check. If you are paying a bill, put down any information requested by the company.

**8. Identification numbers** — These numbers identify your bank, account number, and the check number. They are printed in special magnetic ink that machines can read.