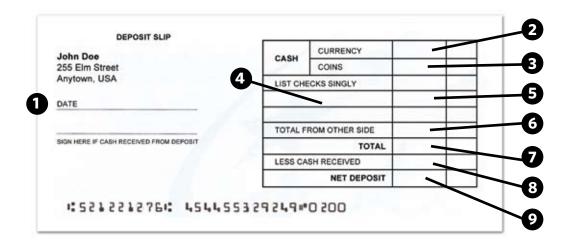

| Where is the | account | number? |
|--------------|---------|---------|
|--------------|---------|---------|

- **1. Date** Write today's date.
- 2. Bills If you are depositing paper bills, write the amount.\*
- **3. Coins** If you are depositing coins, write the amount.\*
- **4. Checks** If you are depositing a check, write the bank transit number.
- **5. Amount** Write the amount of the check here.\*

**6. Other Checks** — List the total amount of the checks listed on the reverse side of the deposit slip.\*

7. Total — Write the total amount you are depositing here.\*

**8. Cash** — If you want the bank teller to give you money back from the deposit, write the amount of cash you want here.\*

**9. Net Deposit** — Subtract the cash amount you want back. Then write the net (final) amount of your deposit.\*