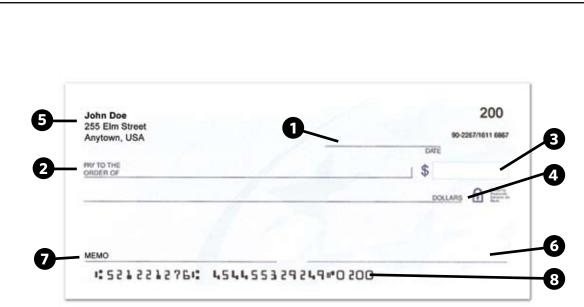

# Eight hundred fifty seven and 19/100

Dollars

Draw a line from the end of the 100 to the end of the line.

Eight hundred fifty seven and 19/100 -----

Dollars

**1. Date** — Write today's date.

**2. Payee** — Write the name of the person or company that you are paying.

**3. Amount of check in numerals** — Write the amount of the check in numbers. Be careful not to leave any space between your numbers.

**4. Amount of check in words** — Write the amount of the check in words.

**5. Name** — Your personal information is printed here. Never list your Social Security number on your printed check.

**6. Signature** — Sign your check the same way you signed your name on the signature card.

**7. Memo** — Write why you wrote the check. If you are paying a bill, put down any information requested by the company.

**8. Identification numbers** — These numbers identify your bank, account number, and the check number. They are printed in special magnetic ink that machines can read.