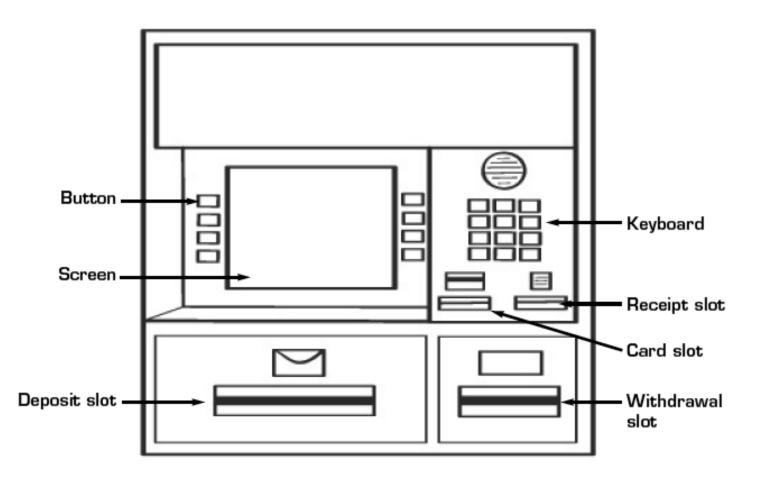

# Automatic teller machine (ATM)

allows customers to get cash and conduct banking transactions.

# **ATM Terms You Should Know**

PIN

Balance

Deposit

Inquiry Transaction Withdrawal

|                                                                               | ACCOUNT NUMBER<br>DATE                                                                                                                                                                                     |
|-------------------------------------------------------------------------------|------------------------------------------------------------------------------------------------------------------------------------------------------------------------------------------------------------|
| SIGN                                                                          | ATURE AUTHORIZATION CARD                                                                                                                                                                                   |
| NAME<br>ADDRESS                                                               | TYPE OF ACCOUNT                                                                                                                                                                                            |
| PHONE                                                                         | Business                                                                                                                                                                                                   |
| SUBSCRIBED HERE IN THE I<br>BUSINESS FOR THIS ACCOU<br>BETWEEN THE BANK AND T | IZED TO RECOGNIZE ANY* OF THE SIGNATURES<br>PAYMENT OF FUNDS OR THE TRANSACTION OF ANY<br>NT. IT IS AGREED THAT ALL TRANSACTIONS<br>THE DEPOSITOR SHALL BE GOVERNED BY THE<br>E REVERSE SIDE OF THIS CARD. |
| AUTHORIZED SIGNATURE<br>* If you wish to use two signatures, sig              | AUTHORIZED SIGNATURE                                                                                                                                                                                       |